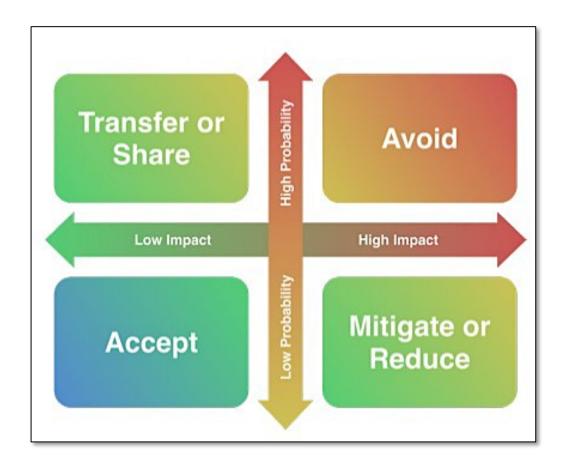

#### Risk matrix

- 1. Draw your identified risks in the risk matrix and categorise them according to the "risk impact" and "Frequency/Probability".
- 2. Use the coloured background or the highlighted quadrant to check whether you have selected the recommended strategy for mitigating the risk in your action plan using the coloured background or the quadrant on the background.